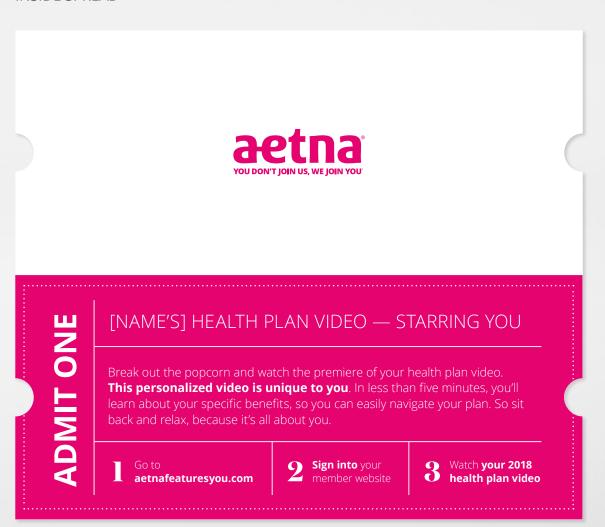

#### **INSIDE SPREAD**

# [Name's] health plan video

Break out the popcorn and watch the premiere of your health plan video. **This personalized video is unique to you**. In less than three minutes, you'll learn about your specific benefits, so you can easily navigate your plan. So sit back and relax, because it's all about you.

#### How to watch

- 1. Go to aetnafeaturesyou.com
- 2. Register for your member website.
- 3. Watch your 2018 health plan video